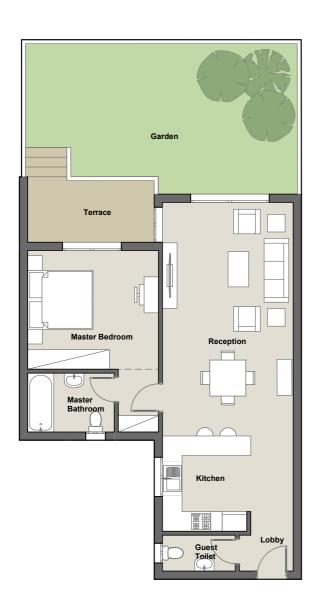

## GROUND FLOOR

Apartment No. 01

| Total Area           | 95.00 m <sup>2</sup> |
|----------------------|----------------------|
| 1. Lobby             | 1.10×1.65m           |
| 2. Reception         | 7.00×4.00m           |
| 3. Guest<br>Toilet   | 1.10×2.20m           |
| 4. Kitchen           | 2.90×2.60m           |
| 5. Master<br>Bedroom | 3.60×4.00m           |
| 6. Master Bathroom   | 1.80×2.65m           |
| 7. Terrace           | 2.00×3.90m           |