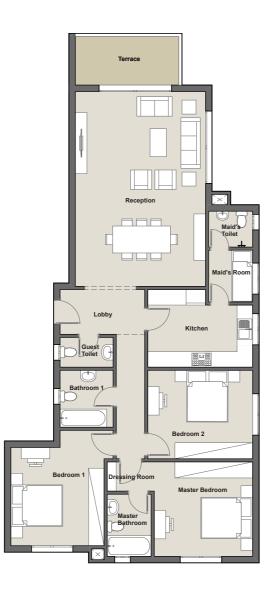

## GROUND FLOOR

Apartment No. 05

| Total Area           | 178.00 m <sup>2</sup> |
|----------------------|-----------------------|
| 1. Lobby             | 1.70×3.30m            |
| 2. Reception         | 7.50×5.00m            |
| 3. Guest<br>Toilet   | 1.15×2.05m            |
| 4. Kitchen           | 3.00×4.05m            |
| 5. Master<br>Bedroom | 3.65×3.80m            |
| 6. Dressing Room     | 1.10×1.80m            |
| 7. Master Bathroom   | 2.40×1.70m            |
| 8. Bedroom 1         | 3.80×3.60m            |
| 9. Bedroom 2         | 3.40×4.05m            |
| 10. Bathroom 1       | 2.20×2.05m            |
| 11. Maid's<br>Room   | 3.50×1.70m            |
| 12. Terrace          | 2.00×4.00m            |

3 BEDROOM APARTMENT

B-O1

FIRST FLOOR

Apartment No. 12

1<sup>ST</sup> / 2<sup>ND</sup> / 3<sup>RD</sup> FLOOR

Apartment No. 11 - 17 - 23

| Total Area           | 176.00 m <sup>2</sup> |
|----------------------|-----------------------|
| 1. Lobby             | 1.70×3.30m            |
| 2. Reception         | 7.50×5.00m            |
| 3. Guest<br>Toilet   | 1.15×2.05m            |
| 4. Kitchen           | 3.00×4.05m            |
| 5. Master<br>Bedroom | 3.65×3.80m            |
| 6. Dressing Room     | 1.10×1.80m            |
| 7. Master Bathroom   | 2.40×1.70m            |
| 8. Bedroom 1         | 3.80×3.60m            |
| 9. Bedroom 2         | 3.40×4.05m            |
| 10. Bathroom 1       | 2.20×2.05m            |
| 11. Maid's<br>Room   | 3.50×1.70m            |
| 12. Terrace          | 2.00×4.00m            |