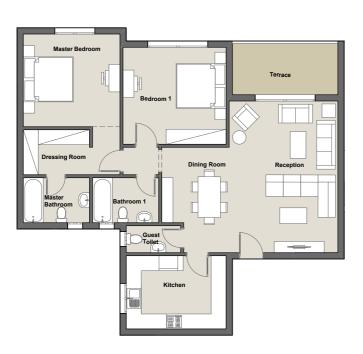

| Total Area         | 143.00 m <sup>2</sup> |
|--------------------|-----------------------|
| 1. Lobby           | 1.90×2.40m            |
| 2. Reception       | 3.80×4.30m            |
| 3. Dining Room     | 3.30 × 6.00m          |
| 4. Guest<br>Toilet | 1.40×1.90m            |
| 5. Kitchen         | 2.60×3.20m            |
| 6. Master Bedroom  | 3.60×3.45m            |
| 7. Dressing Room   | 2.30×2.30m            |
| 8. Master Bathroom | 2.40×1.60m            |
| 9. Bedroom 1       | 3.60×3.40m            |
| 10.Bathroom 1      | 3.10×2.35m            |
| 11. Terrace        | 2.20×4.20m            |