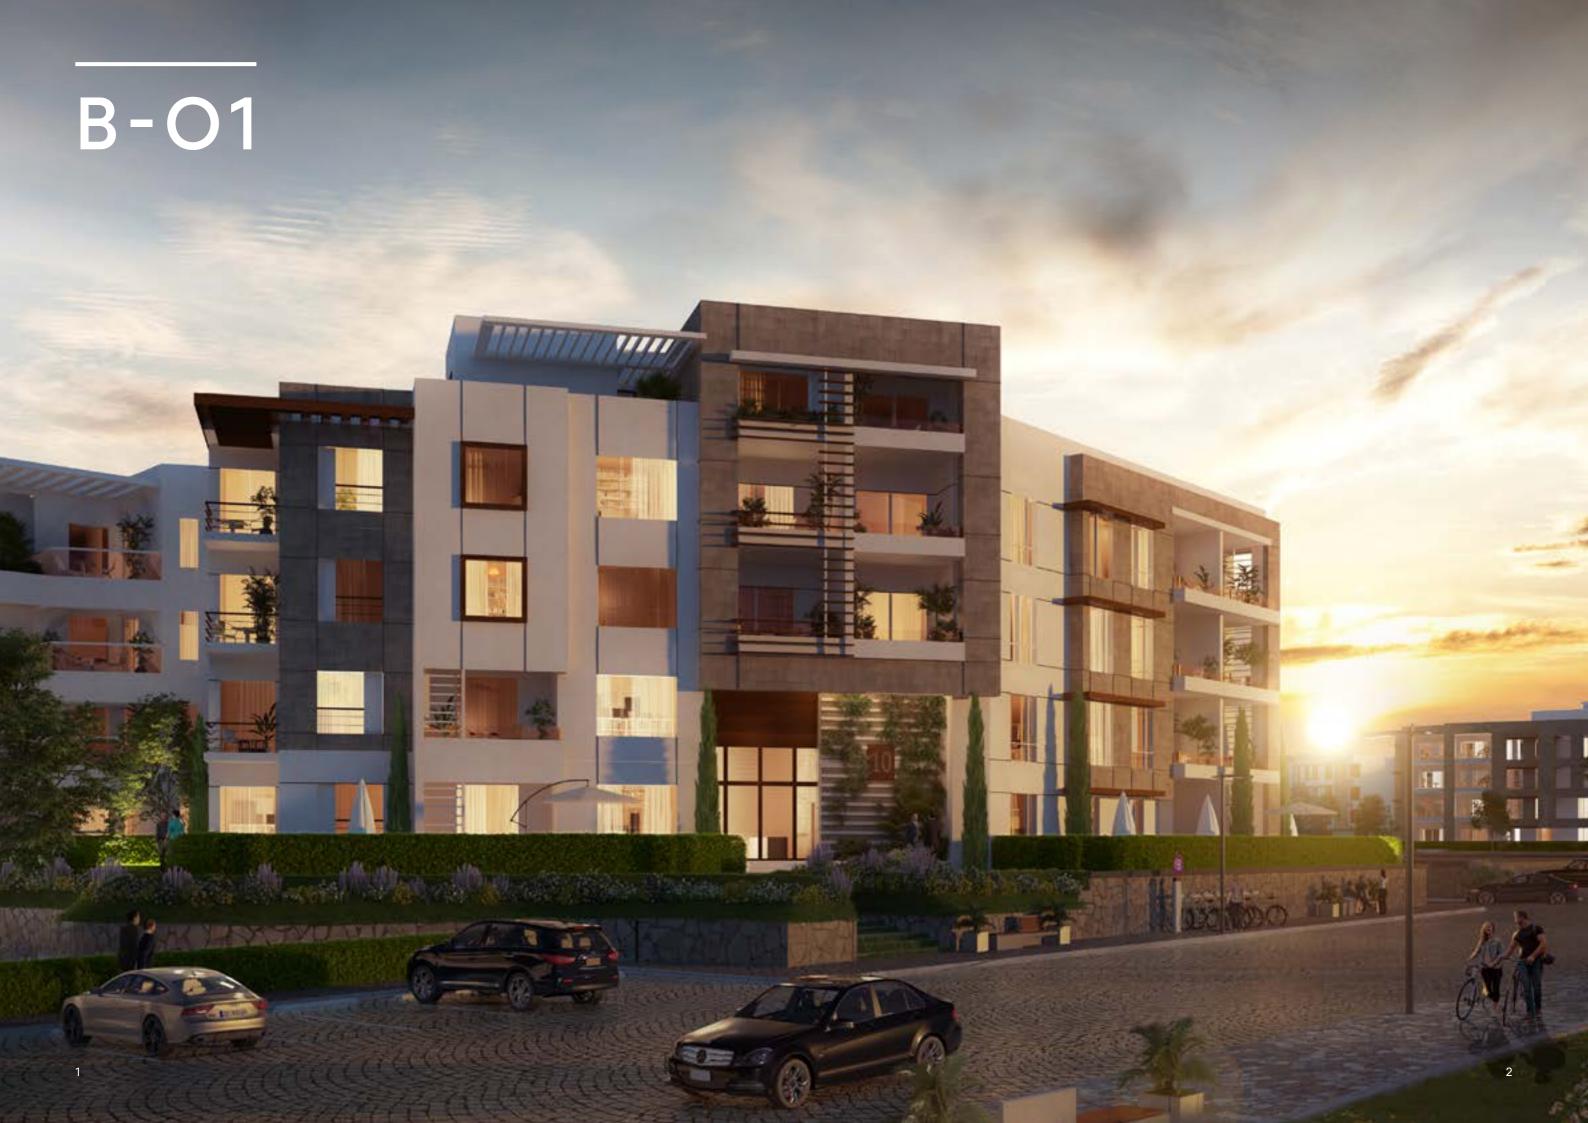

# AXIS







GROUND FLOOR

Apartment No. 02

## GROUND FLOOR

Apartment No. 01

| Total Area           | 95.00 m <sup>2</sup> |
|----------------------|----------------------|
| 1. Lobby             | 1.10×1.65m           |
| 2. Reception         | 7.00×4.00m           |
| 3. Guest<br>Toilet   | 1.10×2.20m           |
| 4. Kitchen           | 2.90×2.60m           |
| 5. Master<br>Bedroom | 3.60×4.00m           |
| 6. Master Bathroom   | 1.80×2.65m           |
| 7. Terrace           | 2.00×3.90m           |



| Total Area           | 97.00 m <sup>2</sup> |
|----------------------|----------------------|
| 1. Lobby             | 2.00×2.80m           |
| 2. Reception         | 7.70×3.75m           |
| 3. Guest<br>Toilet   | 1.90×1.25m           |
| 4. Kitchen           | 2.40×3.85m           |
| 5. Mas