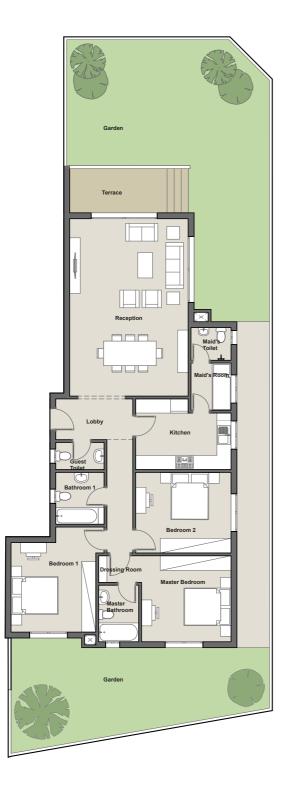

## GROUND FLOOR

Apartment No. 05

| Total Area           | 178.00 m <sup>2</sup> |
|----------------------|-----------------------|
| 1. Lobby             | 1.70×3.30m            |
| 2. Reception         | 7.50×5.00m            |
| 3. Guest<br>Toilet   | 1.15×2.05m            |
| 4. Kitchen           | 3.00×4.05m            |
| 5. Master<br>Bedroom | 3.65×3.80m            |
| 6. Dressing Room     | 1.10×1.80m            |
| 7. Master Bathroom   | 2.40×1.70m            |
| 8. Bedroom 1         | 3.80×3.60m            |
| 9. Bedroom 2         | 3.40×4.05m            |
| 10. Bathroom 1       | 2.20×2.05m            |
| 11. Maid's<br>Room   | 3.50×1.70m            |
| 12. Terrace          | 2.00×4.00m            |