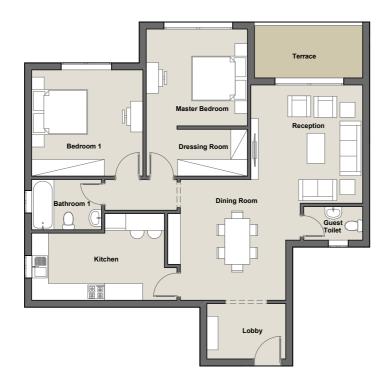

| Total Area         | 143.00 m <sup>2</sup> |
|--------------------|-----------------------|
| 1. Lobby           | 1.90×2.40m            |
| 2. Reception       | 3.80×4.30m            |
| 3. Dining Room     | 3.30 × 6.00m          |
| 4. Guest<br>Toilet | 1.40×1.90m            |
| 5. Kitchen         | 2.60×3.20m            |
| 6. Master Bedroom  | 3.60×3.45m            |
| 7. Dressing Room   | 2.30×2.30m            |
| 8. Master Bathroom | 2.40×1.60m            |
| 9. Bedroom 1       | 3.60×3.40m            |
| 10.Bathroom 1      | 3.10×2.35m            |
| 11. Terrace        | 2.20×4.20m            |