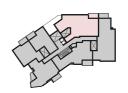

|                       |
| 4. Kitchen    | 3.00×3.65m            |
| 5. Master     | 3.75×3.60m            |
| Bedroom       |                       |
| 6. Dressing   | 1.85×3.10m            |
| Room          |                       |
| 7. Master     | 2.20×1.95m            |
| Bathroom      |                       |
| 8. Bedroom 1  | 3.75×3.60m            |
| 9. Bedroom 2  | 3.75×3.60m            |
| 10.Bathroom 1 | 2.20×2.60m            |
| 11. Maid's    | 1.95×3.20m            |
| Room          |                       |
| 12. Terrace   | 2.00×4.00m            |





**DISCLAIMER:** The sales and purchase agreement constitutes all the rights and obligations agreed between the seller and the buyer, the content of this document is hereby considered as "a non-obligatory guiding draft".





B-01

2<sup>ND</sup> / 3<sup>RD</sup> FLOOR

Apartment No. 18 - 24

3 BEDROOM APARTMENT

## SECOND FLOOR

Apartment No. 13

| Total Area           | 146.00 m <sup>2</sup> |
|----------------------|-----------------------|
| 1. Reception         | 6.10×4.35m            |
| 2. Dining Room       | 4.20×2.70m            |
| 3. Guest<br>Toilet   | 1.10×2.20m            |
| 4. Kitchen           | 2.90×4.00m            |
| 5. Master<br>Bedroom | 3.70×3.90m            |
| 6. Dressing Room     | 1.80×2.65m            |
| 7. Master Bathroom   | 1.80×2.65m            |
| 8. Bedroom 1         | 3.90×4.10m            |
| 9. Bathroom 1        | 1.80×2.65m            |
| 10. Terrace          | 2.15×4.20m            |









DISCLAIMER: The sales and purchase agreement constitutes all the rights and