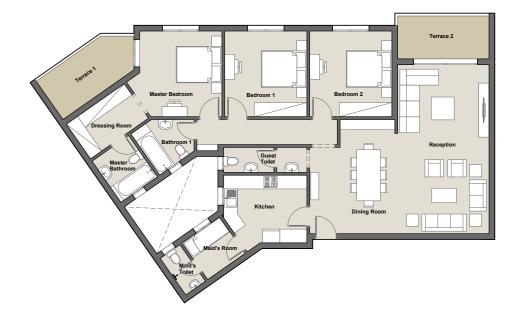

Apartment No. 06

B-O1

| То  | tal Area           | 189.00 m²  |
|-----|--------------------|------------|
| 1.  | Reception          | 7.40×4.00m |
| 2.  | Dining<br>Room     | 5.00×3.85m |
| 3.  | Guest<br>Toilet    | 1.10×3.65m |
| 4.  | Kitchen            | 3.00×3.65m |
| 5.  | Master<br>Bedroom  | 3.75×3.60m |
| 6.  | Dressing<br>Room   | 1.85×3.10m |
| 7.  | Master<br>Bathroom | 2.20×1.95m |
| 8.  | Bedroom 1          | 3.75×3.60m |
| 9.  | Bedroom 2          | 3.75×3.60m |
| 10  | .Bathroom 1        | 2.20×2.60m |
| 11. | Maid's<br>Room     | 1.95×3.20m |
| 12  | . Terrace          | 2.00×4.00m |
|     |                    |            |