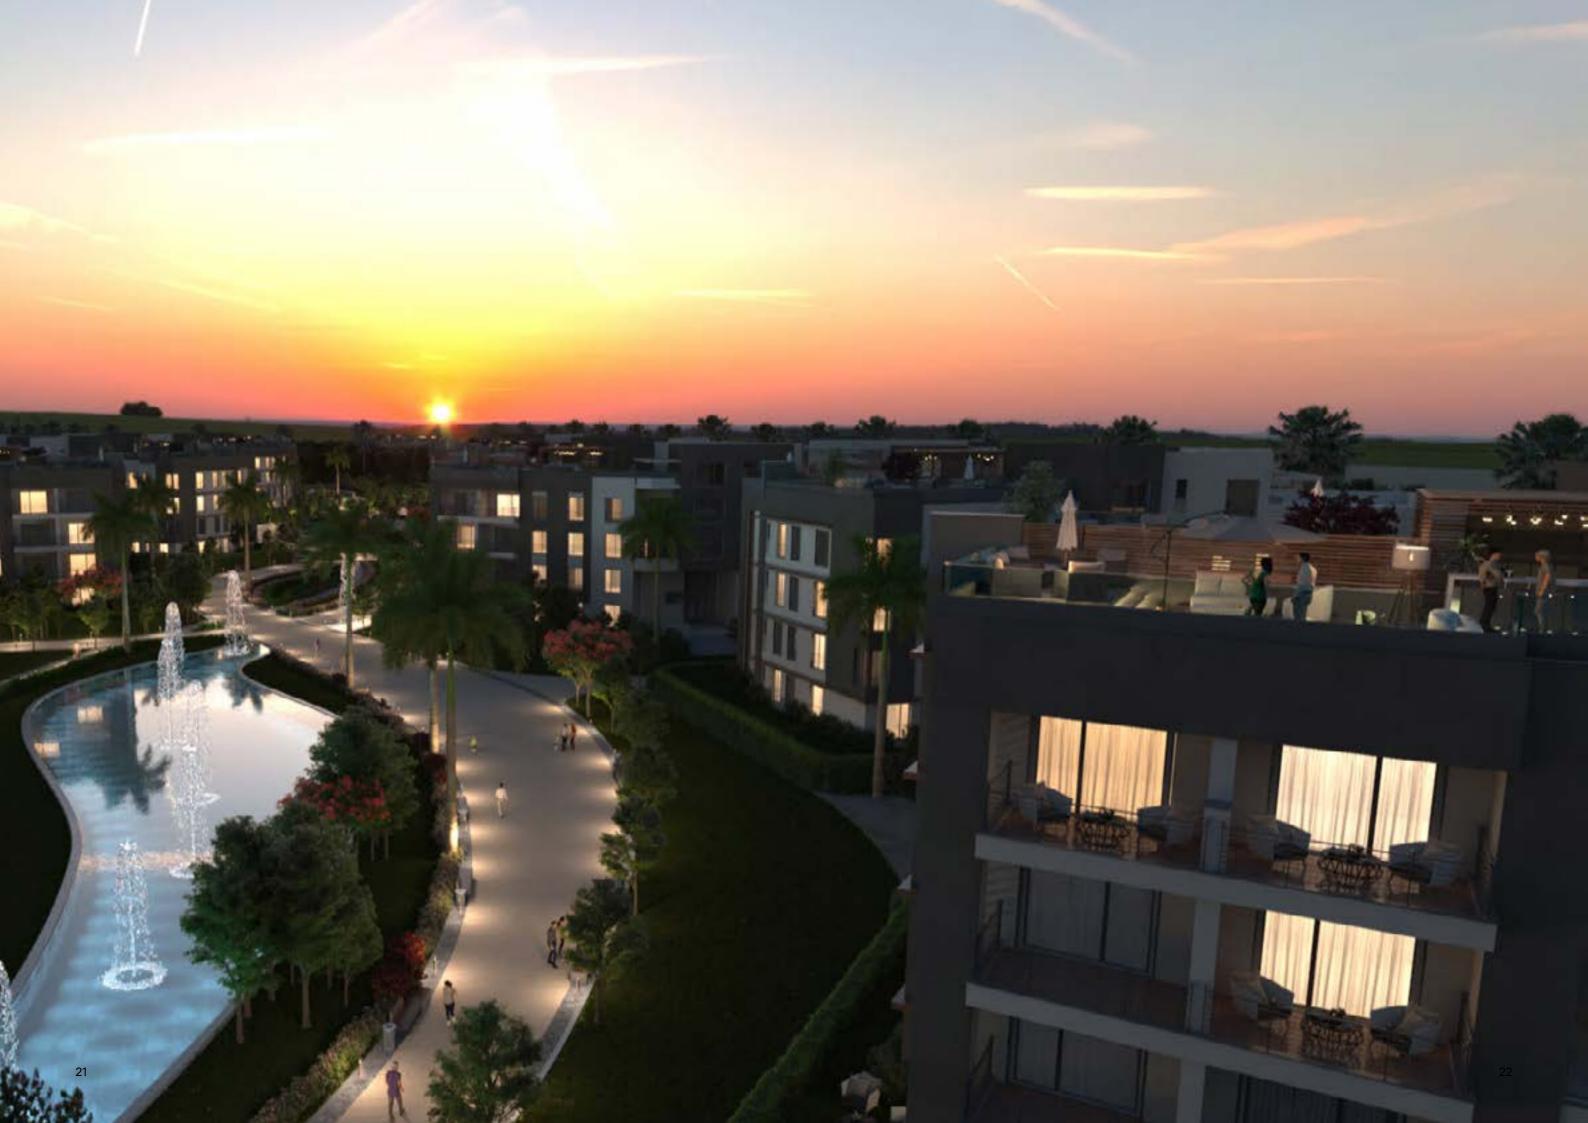

| Total Area         | 143.00 m <sup>2</sup> |
|--------------------|-----------------------|
| 1. Lobby           | 1.90×2.40m            |
| 2. Reception       | 3.80×4.30m            |
| 3. Dining Room     | 3.30 × 6.00m          |
| 4. Guest<br>Toilet | 1.40×1.90m            |
| 5. Kitchen         | 2.60×3.20m            |
| 6. Master Bedroom  | 3.60×3.45m            |
| 7. Dressing Room   | 2.30×2.30m            |
| 8. Master Bathroom | 2.40×1.60m            |
| 9. Bedroom 1       | 3.60×3.40m            |
| 10.Bathroom 1      | 3.10×2.35m            |
| 11. Terrace        | 2.20×4.20m            |