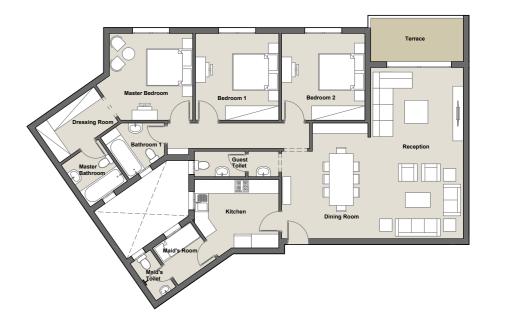

Apartment No. 06

B-O1

| То  | tal Area           | 189.00 m²  |
|-----|--------------------|------------|
| 1.  | Reception          | 7.40×4.00m |
| 2.  | Dining<br>Room     | 5.00×3.85m |
| 3.  | Guest<br>Toilet    | 1.10×3.65m |
| 4.  | Kitchen            | 3.00×3.65m |
| 5.  | Master<br>Bedroom  | 3.75×3.60m |
| 6.  | Dressing<br>Room   | 1.85×3.10m |
| 7.  | Master<br>Bathroom | 2.20×1.95m |
| 8.  | Bedroom 1          | 3.75×3.60m |
| 9.  | Bedroom 2          | 3.75×3.60m |
| 10  | .Bathroom 1        | 2.20×2.60m |
| 11. | Maid's<br>Room     | 1.95×3.20m |
| 12  | . Terrace          | 2.00×4.00m |
|     |                    |            |

| Total Area    | 188.00 m <sup>2</sup> |
|---------------|-----------------------|
| 1. Reception  | 7.40×4.00m            |
| 2. Dining     | 5.00×3.90m            |
| Room          |                       |
| 3. Guest      | 1.10×3.65m            |
| Toilet        |                       |
| 4. Kitchen    | 3.00×3.65m            |
| 5. Master     | 3.75×3.60m            |
| Bedroom       |                       |
| 6. Dressing   | 1.85×3.10m            |
| Room          |                       |
| 7. Master     | 2.20×1.95m            |
| Bathroom      |                       |
| 8. Bedroom 1  | 3.75×3.60m            |
| 9. Bedroom 2  | 3.75×3.60m            |
| 10.Bathroom 1 | 2.20×2.60m            |
| 11. Maid's    | 1.95×3.20m            |
| Room          |                       |
| 12. Terrace   | 2.00×4.00m            |