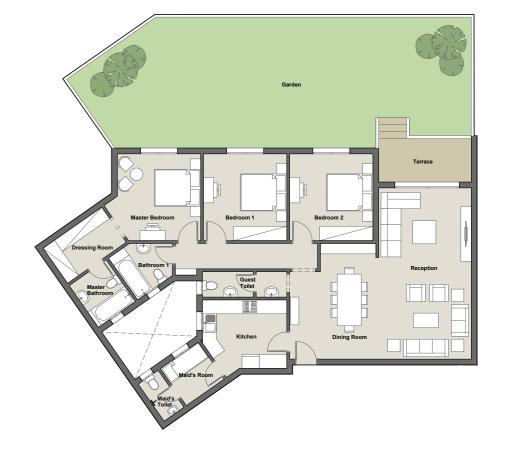

Apartment No. 06

B-O1

| То  | tal Area           | 189.00 m²  |
|-----|--------------------|------------|
| 1.  | Reception          | 7.40×4.00m |
| 2.  | Dining<br>Room     | 5.00×3.85m |
| 3.  | Guest<br>Toilet    | 1.10×3.65m |
| 4.  | Kitchen            | 3.00×3.65m |
| 5.  | Master<br>Bedroom  | 3.75×3.60m |
| 6.  | Dressing<br>Room   | 1.85×3.10m |
| 7.  | Master<br>Bathroom | 2.20×1.95m |
| 8.  | Bedroom 1          | 3.75×3.60m |
| 9.  | Bedroom 2          | 3.75×3.60m |
| 10  | .Bathroom 1        | 2.20×2.60m |
| 11. | Maid's<br>Room     | 1.95×3.20m |
| 12  | . Terrace          | 2.00×4.00m |
|     |                    |            |