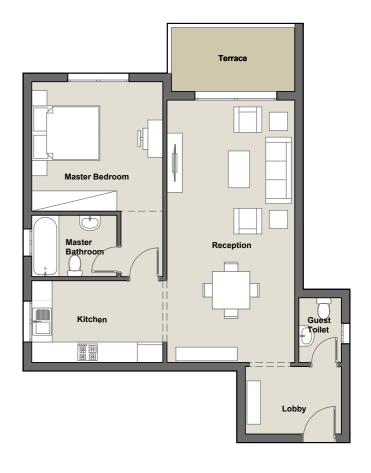

## GROUND FLOOR

Apartment No. 01

| Total Area           | 95.00 m <sup>2</sup> |
|----------------------|----------------------|
| 1. Lobby             | 1.10×1.65m           |
| 2. Reception         | 7.00×4.00m           |
| 3. Guest<br>Toilet   | 1.10×2.20m           |
| 4. Kitchen           | 2.90×2.60m           |
| 5. Master<br>Bedroom | 3.60×4.00m           |
| 6. Master Bathroom   | 1.80×2.65m           |
| 7. Terrace           | 2.00×3.90m           |