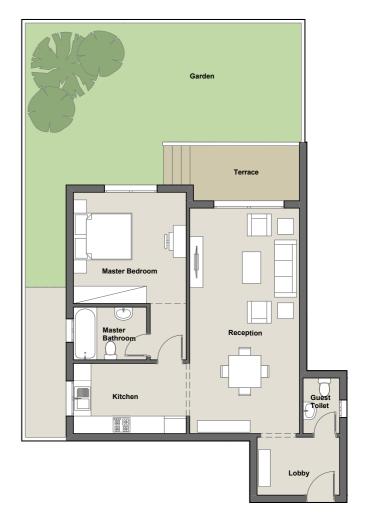

7

B-01

1ST / 2ND FLOOR

Apartment No. 08 - 14

1 BEDROOM APARTMENT

1<sup>ST</sup> FLOOR

Apartment No. 07

| Total Area         | 94.00 m <sup>2</sup> |
|--------------------|----------------------|
| 1. Lobby           | 1.10×1.65m           |
| 2. Reception       | 7.00×4.00m           |
| 3. Guest<br>Toilet | 1.10×2.20m           |
| 4. Kitchen         | 2.90×2.60m           |
| 5. Master          | 3.60×4.00m           |
| Bedroom            |                      |
| 6. Master          | 1.80×2.65m           |
| Bathroom           |                      |
| 7. Terrace         | 2.00×3.90m           |