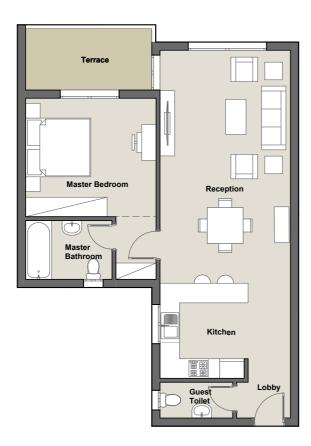

| Total Area           | 97.00 m <sup>2</sup> |
|----------------------|----------------------|
| 1. Lobby             | 2.00×2.80m           |
| 2. Reception         | 7.70×3.75m           |
| 3. Guest<br>Toilet   | 1.90×1.25m           |
| 4. Kitchen           | 2.40×3.85m           |
| 5. Master<br>Bedroom | 3.80×3.85m           |
| 6. Master Bathroom   | 1.80×2.50m           |

2.00×3.60m

7. Terrace

DISCLAIMER: The sales and purchase agreement constitutes all the rights and obligations agreed between the seller and the buyer, the content of this document is hereby considered as "a non-obligatory guiding draft".