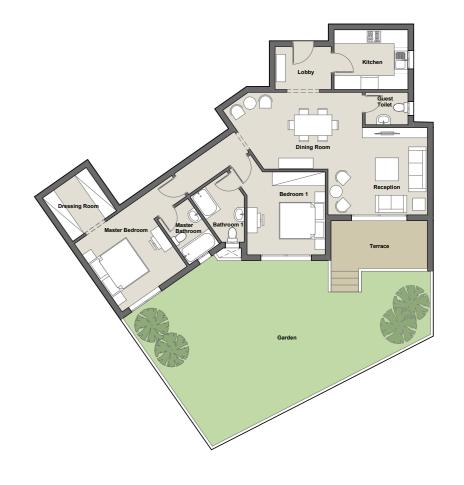

| Total Area         | 143.00 m <sup>2</sup> |
|--------------------|-----------------------|
| 1. Lobby           | 1.90×2.40m            |
| 2. Reception       | 3.80×4.30m            |
| 3. Dining Room     | 3.30 × 6.00m          |
| 4. Guest<br>Toilet | 1.40×1.90m            |
| 5. Kitchen         | 2.60×3.20m            |
| 6. Master Bedroom  | 3.60×3.45m            |
| 7. Dressing Room   | 2.30×2.30m            |
| 8. Master Bathroom | 2.40×1.60m            |
| 9. Bedroom 1       | 3.60×3.40m            |
| 10.Bathroom 1      | 3.10×2.35m            |
| 11. Terrace        | 2.20×4.20m            |