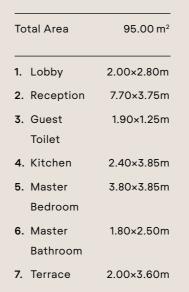

| Total Area           | 97.00 m <sup>2</sup> |
|----------------------|----------------------|
| 1. Lobby             | 2.00×2.80m           |
| 2. Reception         | 7.70×3.75m           |
| 3. Guest<br>Toilet   | 1.90×1.25m           |
| 4. Kitchen           | 2.40×3.85m           |
| 5. Master<br>Bedroom | 3.80×3.85m           |
| 6. Master Bathroom   | 1.80×2.50m           |

2.00×3.60m

7. Terrace

DISCLAIMER: The sales and purchase agreement constitutes all the rights and obligations agreed between the seller and the buyer, the content of this document is hereby considered as "a non-obligatory guiding draft".