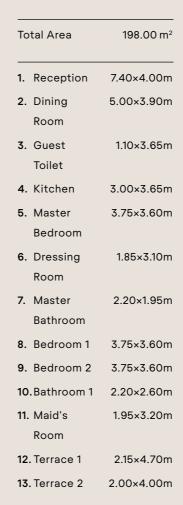

Apartment No. 06

B-O1

| То  | tal Area           | 189.00 m²  |
|-----|--------------------|------------|
| 1.  | Reception          | 7.40×4.00m |
| 2.  | Dining<br>Room     | 5.00×3.85m |
| 3.  | Guest<br>Toilet    | 1.10×3.65m |
| 4.  | Kitchen            | 3.00×3.65m |
| 5.  | Master<br>Bedroom  | 3.75×3.60m |
| 6.  | Dressing<br>Room   | 1.85×3.10m |
| 7.  | Master<br>Bathroom | 2.20×1.95m |
| 8.  | Bedroom 1          | 3.75×3.60m |
| 9.  | Bedroom 2          | 3.75×3.60m |
| 10  | .Bathroom 1        | 2.20×2.60m |
| 11. | Maid's<br>Room     | 1.95×3.20m |
| 12  | . Terrace          | 2.00×4.00m |
|     |                    |            |