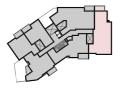

---------------|-----------------------|
| 1. Reception  | 7.40×4.00m            |
| 2. Dining     | 5.00×3.90m            |
| Room          |                       |
| 3. Guest      | 1.10×3.65m            |
| Toilet        |                       |
| 4. Kitchen    | 3.00×3.65m            |
| 5. Master     | 3.75×3.60m            |
| Bedroom       |                       |
| 6. Dressing   | 1.85×3.10m            |
| Room          |                       |
| 7. Master     | 2.20×1.95m            |
| Bathroom      |                       |
| 8. Bedroom 1  | 3.75×3.60m            |
| 9. Bedroom 2  | 3.75×3.60m            |
| 10.Bathroom 1 | 2.20×2.60m            |
| 11. Maid's    | 1.95×3.20m            |
| Room          |                       |
| 12. Terrace   | 2.00×4.00m            |





**DISCLAIMER:** The sales and purchase agreement constitutes all the rights and obligations agreed between the seller and the buyer, the content of this document is hereby considered as "a non-obligatory guiding draft".





B-01

2<sup>ND</sup> / 3<sup>RD</sup> FLOOR

Apartment No. 18 - 24

3 BEDROOM APARTMENT

## SECOND FLOOR

Apartment No. 13

| Total Area           | 146.00 m <sup>2</sup> |
|----------------------|-----------------------|
| 1. Reception         | 6.10×4.35m            |
| 2. Dining Room       | 4.20×2.70m            |
| 3. Guest<br>Toilet   | 1.10×2.20m            |
| 4. Kitchen           | 2.90×4.00m            |
| 5. Master<br>Bedroom | 3.70×3.90m            |
| 6. Dressing Room     | 1.80×2.65m            |
| 7. Master Bathroom   | 1.80×2.65m            |
| 8. Bed