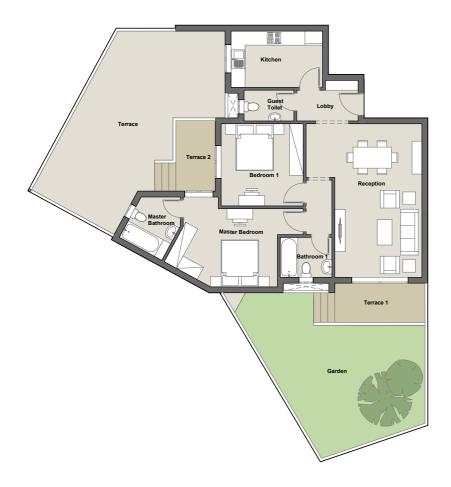

## GROUND FLOOR

Apartment No. 03

| Total Area    | 133.00 m <sup>2</sup> |
|---------------|-----------------------|
|               |                       |
| 1. Lobby      | 1.85×2.60m            |
| 2. Reception  | 6.55×4.90m            |
| 3. Guest      | 1.30×2.10m            |
| Toilet        |                       |
| 4. Kitchen    | 2.40×3.90m            |
| 5. Master     | 3.80×4.80m            |
| Bedroom       |                       |
| 6. Master     | 2.75×2.10m            |
| Bathroom      |                       |
| 7. Bedroom 1  | 3.50×3.50m            |
| 8. Bathroom 1 | 1.70×2.20m            |
| 9. Terrace 1  | 1.80×3.80m            |
| 10. Terrace 2 | 3.00×1.80m            |