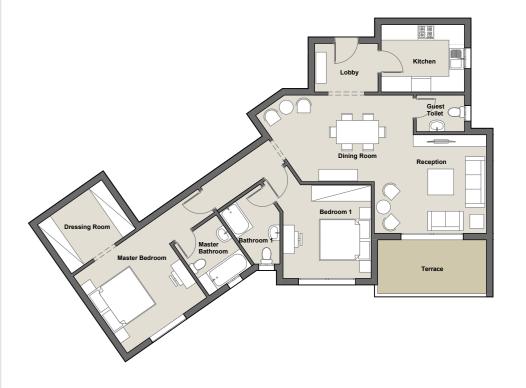

| Total Area         | 143.00 m <sup>2</sup> |
|--------------------|-----------------------|
| 1. Lobby           | 1.90×2.40m            |
| 2. Reception       | 3.80×4.30m            |
| 3. Dining Room     | 3.30 × 6.00m          |
| 4. Guest<br>Toilet | 1.40×1.90m            |
| 5. Kitchen         | 2.60×3.20m            |
| 6. Master Bedroom  | 3.60×3.45m            |
| 7. Dressing Room   | 2.30×2.30m            |
| 8. Master Bathroom | 2.40×1.60m            |
| 9. Bedroom 1       | 3.60×3.40m            |
| 10.Bathroom 1      | 3.10×2.35m            |
| 11. Terrace        | 2.20×4.20m            |